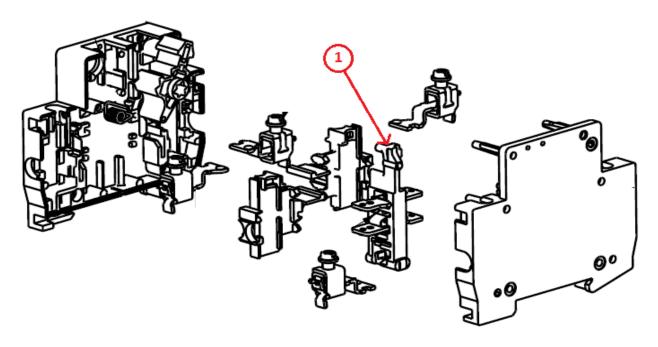

| Recommendation   | Number on<br>drawing | Component / Material                                 | Weight (in g) | Comment                         |
|------------------|----------------------|------------------------------------------------------|---------------|---------------------------------|
| To be depolluted | 1                    | Other plastic parts with brominates flame retardants | 3.05          | Plastic part with brominated FR |