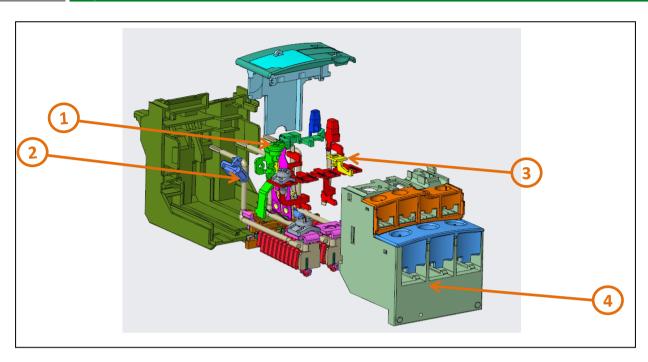

#### End of Life Instructions

| Recommendation   | Number on drawing | Component / Material                                 | Weight (in g) | Comment |
|------------------|-------------------|------------------------------------------------------|---------------|---------|
| To be depolluted | 1, 2, 3, 4        | Other plastic parts with brominates flame retardants | 34.34         |         |