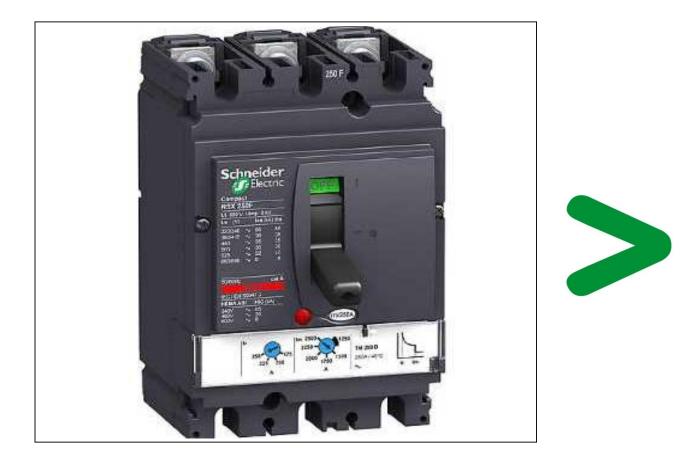

## Product End of Life Instructions

Compact NSX250F 3P3T Circuit Breaker with Thermal-Magnetic (TM250D)

## Product description

| Manufacturer identification       | Schneider Electric Industries SAS                                                                                                                                                                                                                                                             |  |
|-----------------------------------|-----------------------------------------------------------------------------------------------------------------------------------------------------------------------------------------------------------------------------------------------------------------------------------------------|--|
| Brand name                        | Schneider Electric                                                                                                                                                                                                                                                                            |  |
| Product function                  | The Compact NSX250F 3 pole circuit breaker equipped with Thermal-magnetic (TM-D) trip units is designed to provide protection against overloads and short-circuits for industrial and commercial electrical distribution systems with assigned voltage upto 690VAC and rated current of 250A. |  |
| Product reference                 | LV431630                                                                                                                                                                                                                                                                                      |  |
| Total representative product mass | 1929 g                                                                                                                                                                                                                                                                                        |  |
| Representative product dimensions | 161mm x 105mm x 86mm                                                                                                                                                                                                                                                                          |  |
| Date of information release       | 03/2017                                                                                                                                                                                                                                                                                       |  |