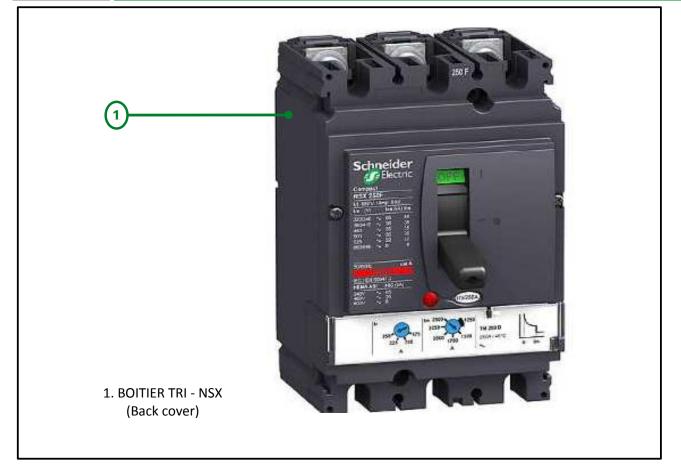

## End of Life Instructions

| Recommendation    | Number | Component / Material | Weight<br>(in g) | Comments                           |
|-------------------|--------|----------------------|------------------|------------------------------------|
| Potential hazards | 1,00   | BOITIER TRI - NSX    | 194,0            | Brominated Flame Retardant (11.6g) |